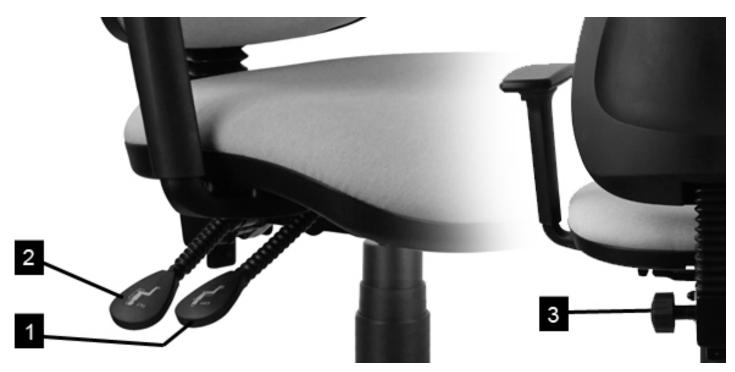

### 1) Seat Height Adjustment

Raise lever to raise or lower height of seat.

### 2) Back Angle Adjustment

Raise lever to set seat angle, push down to lock into desired position.

#### 3) Back Height Adjustment

Rotate handwheel anti-clockwise before moving back to desired height. Rotate handwheel clockwise to lock into desired position.